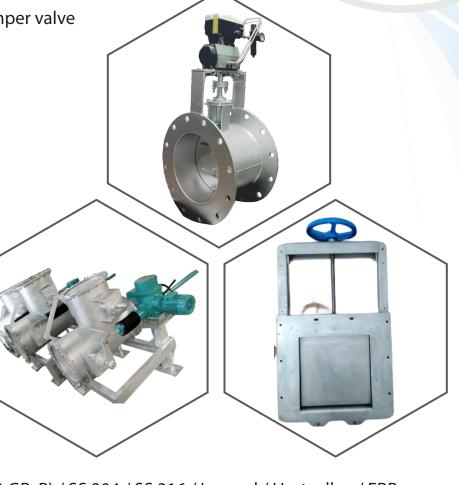

## **Types**

Multilouver Dampers-

Butterfly Damper

Guillotine Damper

Triple Eccentric Butterfly damper valve

Stack Damper

Diverter Damper

Radial vane Damper

Gravity operated dampers

Poppet Damper

FRP Damper

Fire Damper